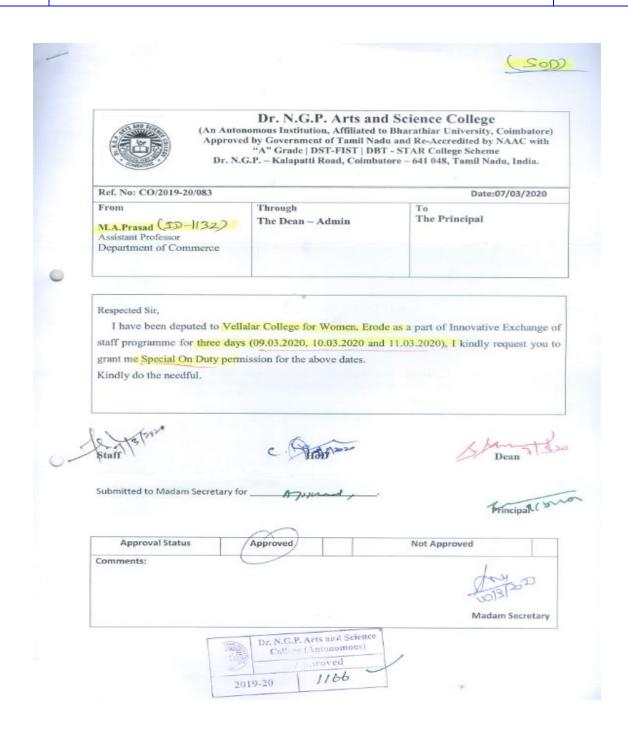

## **AY 2019-20: Incentives for Research Guidance**

The following are the number and amount of guideship incentives awarded during the academic year 2019-20:

| A 1 • 17      | Total no. of faculty awarded | Amount (Rs.) |        |  |
|---------------|------------------------------|--------------|--------|--|
| Academic Year | guideship incentives         | M. Phil      | Ph.D.  |  |
| 2019-20       | 18                           | 10,500       | 20,000 |  |

## **AY 2019-20: Incentives for Research Guidance**

The following are the supporting document for number of faculty awarded guideship incentives during the academic year 2019-20:

| S.No. | Details                                                                   |
|-------|---------------------------------------------------------------------------|
| 1     | List of faculty & guideship incentives for the M.Phil. & Ph.D. Programmes |

# 1. AY 2019-20: List of faculty & guideship incentives for the M.Phil. & Ph.D. Programmes

(An Autonomous Institution, Affiliated to Bharathiar University, Coimbatore)

Approved by Government of Tamil Nadu and Accredited by NAAC with 'A' Grade (2nd Cycle)