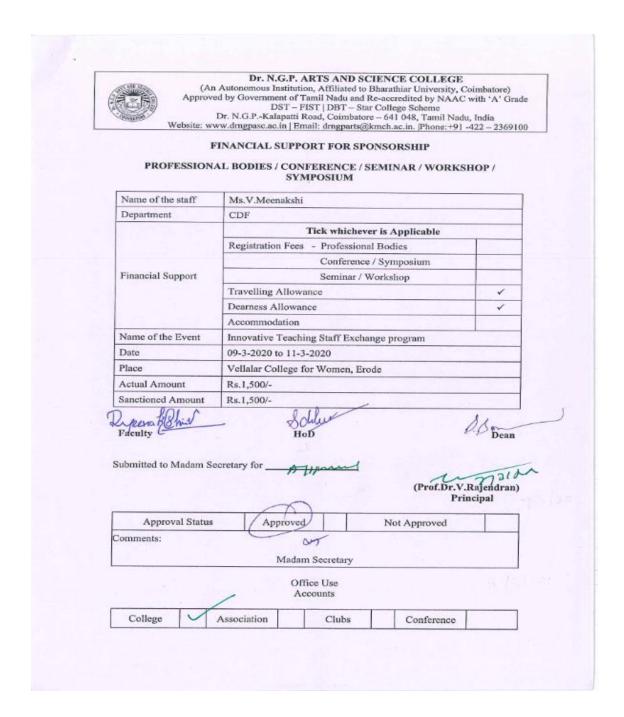

## **AY 2019-20: Incentives for Research Guidance**

The following are the number and amount of guideship incentives awarded during the academic year 2019-20:

| A 1 • 17      | Total no. of faculty awarded | Amount (Rs.) |        |  |
|---------------|------------------------------|--------------|--------|--|
| Academic Year | guideship incentives         | M. Phil      | Ph.D.  |  |
| 2019-20       | 18                           | 10,500       | 20,000 |  |

## **AY 2019-20: Incentives for Research Guidance**

The following are the supporting document for number of faculty awarded guideship incentives during the academic year 2019-20:

| S.No. | Details                                                                   |
|-------|---------------------------------------------------------------------------|
| 1     | List of faculty & guideship incentives for the M.Phil. & Ph.D. Programmes |

# 1. AY 2019-20: List of faculty & guideship incentives for the M.Phil. & Ph.D. Programmes

(An Autonomous Institution, Affiliated to Bharathiar University, Coimbatore)

Approved by Government of Tamil Nadu and Accredited by NAAC with 'A' Grade (2nd Cycle)