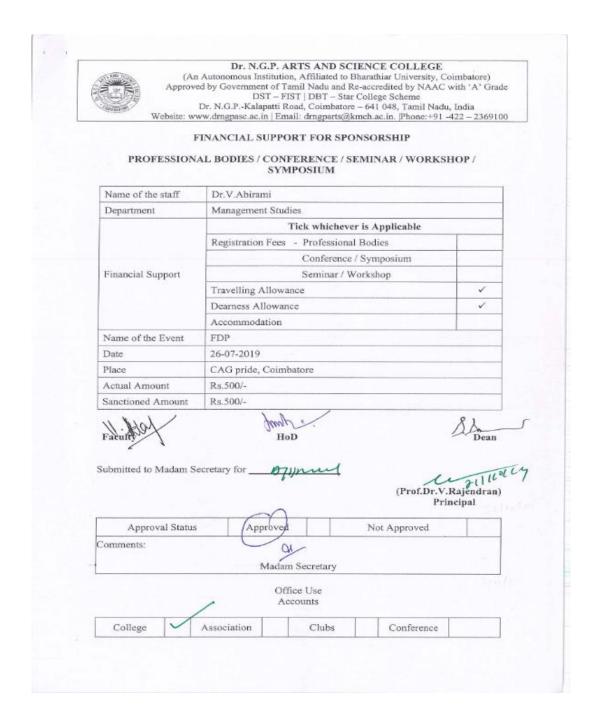

#### List of Seed Money Projects (2020-2021)

| S.No | Staff Member(s)                                             | Department             | Project Title                                                                                | Amount in Rs |
|------|-------------------------------------------------------------|------------------------|----------------------------------------------------------------------------------------------|--------------|
| 1    | Dr.C.Kandasamy<br>Dr.P.B.Banudevi<br>Dr.L.Senthil Kumar     | Commerce<br>Finance    | Inculcating Digital Literacy among Unorganized Workers                                       |              |
| 2    | Dr.P.Iswarya<br>Prof.T.R.Anand                              | Computer<br>Technology | Smart Attendance System using facial recognition techniques                                  | 5000         |
| 3    | Dr.S.S.Kanmani                                              | Physics                | Natural sanitizers and microfiber<br>Technology for disinfecting and<br>sanitizing surfaces  | 5000         |
| 4    | Prof.V.Kavitha                                              | CDF                    | Design and Development of fire retardant curtains using banana fibre                         | 5000         |
| 5    | Prof.M.Kowsalya<br>Prof.S.Priyanka                          | MIB                    | Online Teaching during COVID-19:<br>Challenges Faced by College Teachers                     | 5000         |
| 6    | Dr.L.Senthil Kumar<br>Prof.V.Sengani<br>Dr.P.B.Banudevi     | Commerce<br>Finance    | Consciousness of Obesity among working Women during COVID-19                                 | 5000         |
| 7    | Dr.P.B.Banudevi<br>Dr.L.Senthil Kumar<br>Prof.S.Vinothkumar | Commerce<br>Finance    | Mental Health Conditions of Students online Study During COVID-19                            | 5000         |
| 8    | Dr.S.S.Kanmani<br>Prof.A.Saravanapriya<br>Prof.R.Revathi    | Physics                | Piezoelectric Energy Harvesting Technique – Using a Carpet Design                            | 5000         |
| 9    | Dr.S.Gowri                                                  | Biochemistry           | Organic Insecticides prepared using<br>Common Active Ingredients to Control<br>Insect Pests  | 5000         |
| 10   | Dr.R.Chandrasekaran<br>Dr.P.B.Banudevi<br>Mr.S.Vinothkumar  | Commerce<br>Finance    | An Empirical Study on Entrepreneurial<br>Transformation of Transgender in<br>Coimbtaore City | 5000         |
| 11   | Dr.M.R.Ananthan<br>Dr.P.Sakthivel                           | Physics                | Heterogeneity and Non-human primates,                                                        | 5000         |