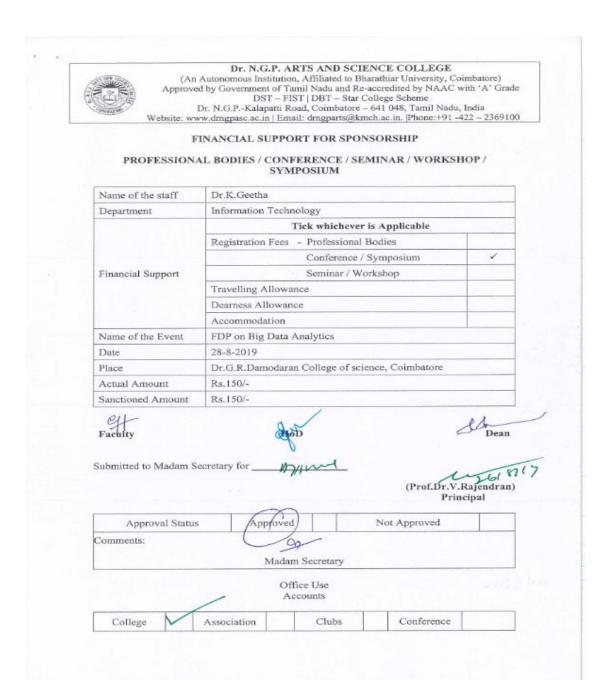

. – Kalapatti Road, Coimbatore-641048, Tamil Nadu, India

Web: www.drngpasc.ac.in |Email: info@drngpasc.ac.in | Phone: +91-422-2369100

Criterion VI Metric 6.3.1



Approval is requested to provide on duty to attend one day faculty development programme on Big Data Analytics (28.08.19) at Dr.G.R.Damodaran College of Science, Coimbatore. So I request you to provide on duty for the same.

Encl: FDP Invitation

John Staff

Swing .

Dean-Admin

Principal 271



NAAC 3<sup>rd</sup> Cycle

(An Autonomous Institution, Affiliated to Bharathiar University, Coimbatore)

Approved by Government of Tamil Nadu and Accredited by NAAC with 'A' Grade (2nd Cycle)

Dr. N.G.P. – Kalapatti Road, Coimbatore-641048, Tamil Nadu, India

Web: www.drngpasc.ac.in |Email: info@drngpasc.ac.in | Phone: +91-422-2369100





NAAC
3rd Cycle

(An Autonomous Institution, Affiliated to Bharathiar University, Coimbatore)

Approved by Government of Tamil Nadu and Accredited by NAAC with 'A' Grade (2nd Cycle)

Dr. N.G.P. – Kalapatti Road, Coimbatore-641048, Tamil Nadu, India

Web: www.drngpasc.ac.in |Email: info@drngpasc.ac.in | Phone: +91-422-2369100

|