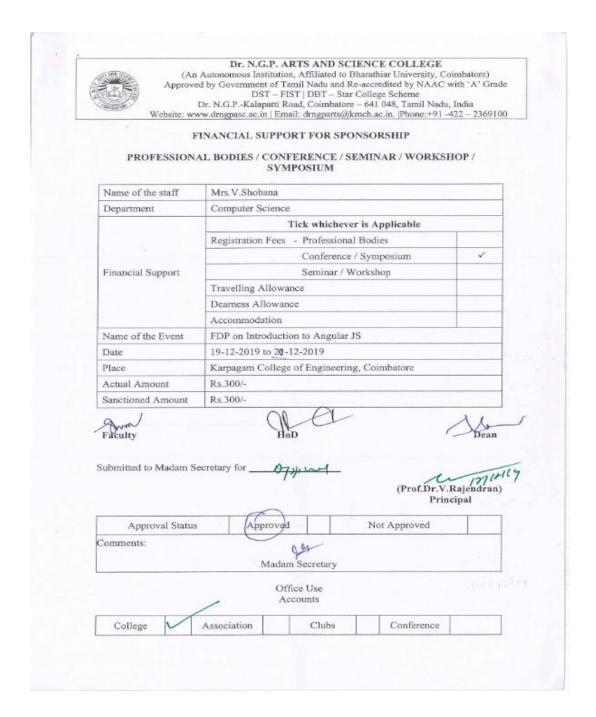

## **AY 2019-20: Incentives for Research Guidance**

The following are the number and amount of guideship incentives awarded during the academic year 2019-20:

| A 1 • 17      | Total no. of faculty awarded | Amount (Rs.) |        |  |
|---------------|------------------------------|--------------|--------|--|
| Academic Year | guideship incentives         | M. Phil      | Ph.D.  |  |
| 2019-20       | 18                           | 10,500       | 20,000 |  |

## **AY 2019-20: Incentives for Research Guidance**

The following are the supporting document for number of faculty awarded guideship incentives during the academic year 2019-20:

| S.No. | Details                                                                   |
|-------|---------------------------------------------------------------------------|
| 1     | List of faculty & guideship incentives for the M.Phil. & Ph.D. Programmes |

# 1. AY 2019-20: List of faculty & guideship incentives for the M.Phil. & Ph.D. Programmes

(An Autonomous Institution, Affiliated to Bharathiar University, Coimbatore)

Approved by Government of Tamil Nadu and Accredited by NAAC with 'A' Grade (2nd Cycle)