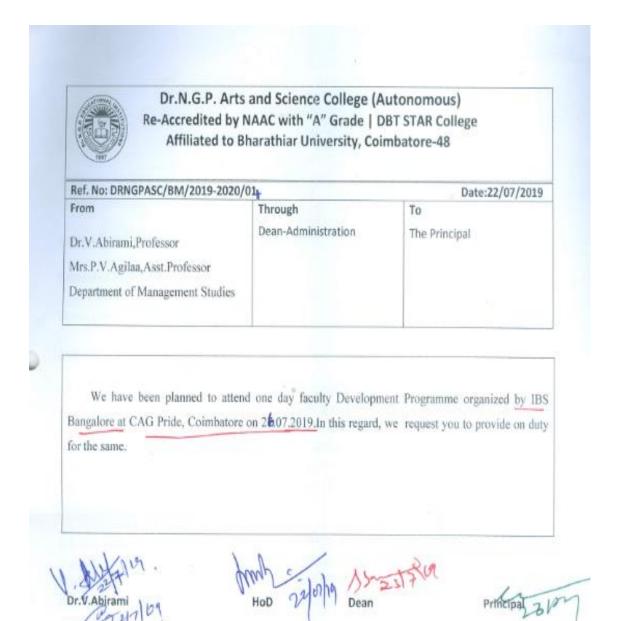

|                                         |                                         |
| Account Head |                                         | Cash.                     | Received the                            | above amour<br>Cash / Chequ             |
| 172004 0     |                                         | Cash:                     | 10.124                                  | CATTER OF THE PARTY OF THE PARTY.       |



NAAC 3<sup>rd</sup> Cycle

(An Autonomous Institution, Affiliated to Bharathiar University, Coimbatore)

Approved by Government of Tamil Nadu and Accredited by NAAC with 'A' Grade (2<sup>nd</sup> Cycle)

Dr. N.G.P. – Kalapatti Road, Coimbatore-641048, Tamil Nadu, India

Web: www.drngpasc.ac.in |Email: info@drngpasc.ac.in | Phone: +91-422-2369100





NAAC 3<sup>rd</sup> Cycle

(An Autonomous Institution, Affiliated to Bharathiar University, Coimbatore)

Approved by Government of Tamil Nadu and Accredited by NAAC with 'A' Grade (2nd Cycle)

Dr. N.G.P. – Kalapatti Road, Coimbatore-641048, Tamil Nadu, India

Web: www.drngpasc.ac.in |Email: info@drngpasc.ac.in | Phone: +91-422-2369100

Criterion VI Metric 6.3.1

#### Dr. N.G.P. ARTS AND SCIENCE COLLEGE Approved by Government of Tamil Nadu and Re-accredited by NAAC with 'A' Grade DST - FIST | DBT - Star College Scheme Dr. N.G.P.-Kalapatti Road, Coimbatore - 641 048, Tamil Nadu, India Website: www.drngpasc.ac.in | Email: drngparts@kmch.ac.in. |Phone:+91 -422 - 2369100 FINANCIAL SUPPORT FOR SPONSORSHIP PROFESSIONAL BODIES / CONFERENCE / SEMINAR / WORKSHOP / SYMPOSIUM Name of the staff Dr.