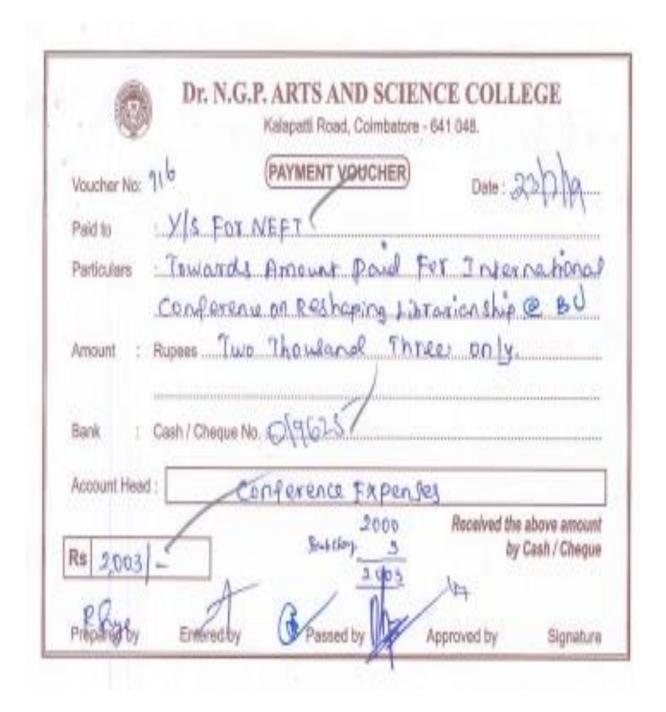

## 3. Acknowledgement vouchers / Bank receipt

|             | Dr. N.G.P. ARTS AND SCIENCE COLLEGE Kalapatti Road, Coimbatore - 641 048. |
|-------------|---------------------------------------------------------------------------|
| Voucher No: | PAYMENT VOUCHER                                                           |
| Paid to     | C. Malavvizli                                                             |
| Particulars | Towards Amount Prid seed Money for                                        |
| Amount :    | Rupees Fire Harad by                                                      |
| Bank :      | Cash / Cheque No. 3.0.88 6.9                                              |
|             | id: Ct Appt 2 of 1                                                        |
| Account Hea | Student Project - Expenses.                                               |
| Account Hea | Received the above amount by Cash / Cheque                                |