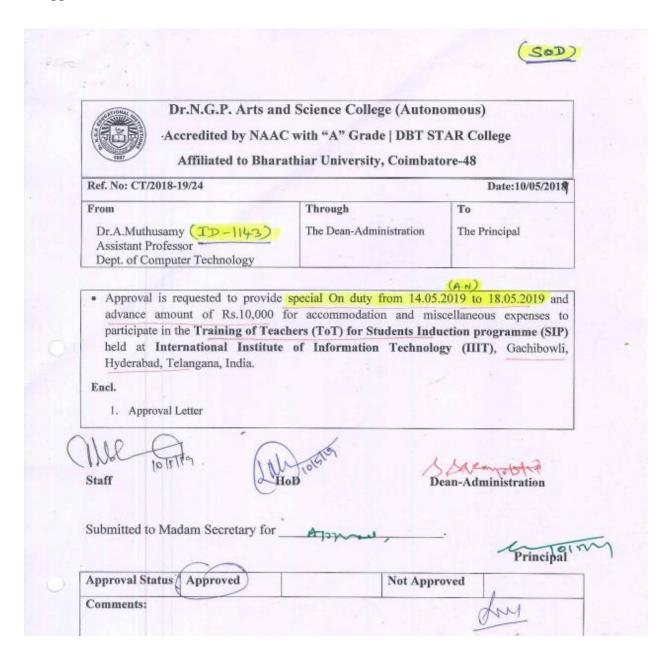

## 3. Acknowledgement vouchers / Bank receipt

|             | Dr. N.G.P. ARTS AND SCIENCE COLLEGE Kalapatti Road, Coimbatore - 641 048. |
|-------------|---------------------------------------------------------------------------|
| Voucher No: | PAYMENT VOUCHER                                                           |
| Paid to     | C. Malavvizli                                                             |
| Particulars | Towards Amount Prid seed Money for                                        |
| Amount :    | Rupees Fire Harad by                                                      |
| Bank :      | Cash / Cheque No. 3.0.88 6.9                                              |
|             | id: Ct Appt 2 of 1                                                        |
| Account Hea | Student Project - Expenses.                                               |
| Account Hea | Received the above amount by Cash / Cheque                                |