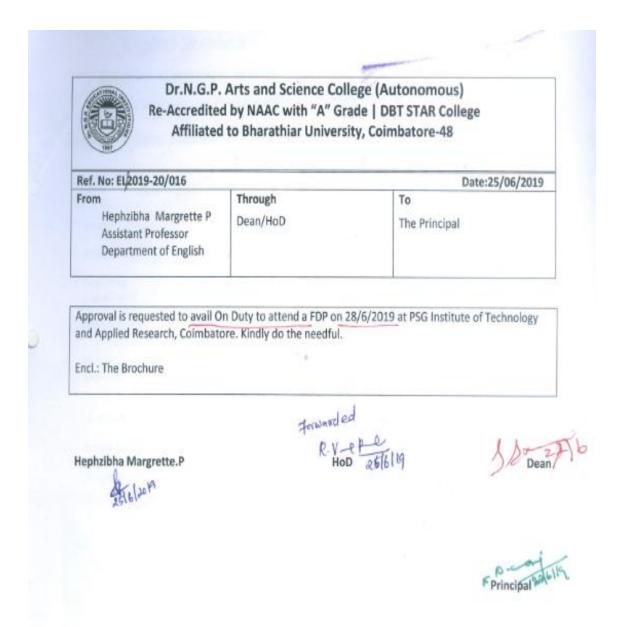

| ner No: PAYMENT VOUCHER Date: 24.6.19 |
| Paid to | 11 0 0 1 0                            |
| Partici | T 11-1 P- 11 500 P111                 |
| 1,000   | nt : Rupees Two hundled               |
| Bank    | : Cash / Cheque No.                   |
| 10,000  | Cont Chague No.                       |
| 10,000  | : Cash / Cheque No                    |
| 10,000  | : Cash / Cheque No.                   |
| 45,000  | : Cash / Cheque No                    |



NAAC 3<sup>rd</sup> Cycle

(An Autonomous Institution, Affiliated to Bharathiar University, Coimbatore)

Approved by Government of Tamil Nadu and Accredited by NAAC with 'A' Grade (2nd Cycle)

Dr. N.G.P. – Kalapatti Road, Coimbatore-641048, Tamil Nadu, India

Web: www.drngpasc.ac.in |Email: info@drngpasc.ac.in | Phone: +91-422-2369100





NAAC
3rd Cycle

(An Autonomous Institution, Affiliated to Bharathiar University, Coimbatore)

Approved by Government of Tamil Nadu and Accredited by NAAC with 'A' Grade (2nd Cycle)

Dr. N.G.P. – Kalapatti Road, Coimbatore-641048, Tamil Nadu, India

Web: www.drngpasc.ac.in |Email: info@drngpasc.ac.in | Phone: +91-422-2369100





NAAC 3<sup>rd</sup> Cycle

(An Autonomous Institution, Affiliated to Bharathiar University, Coimbatore)

Approved by Government of Tamil Nadu and Accredited by NAAC with 'A' Grade (2nd Cycle)

Dr. N.G.P. – Kalapatti Road, Coimbatore-641048, Tamil Nadu, India

Web: www.drngpasc.ac.in |Email: info@drngpasc.ac.in | Phone: +91-422-2369100

| (, 1290HBC615) | Dr. N.G.P. AR                                | TS AND SCIEN            | NCE COLLEG    | E