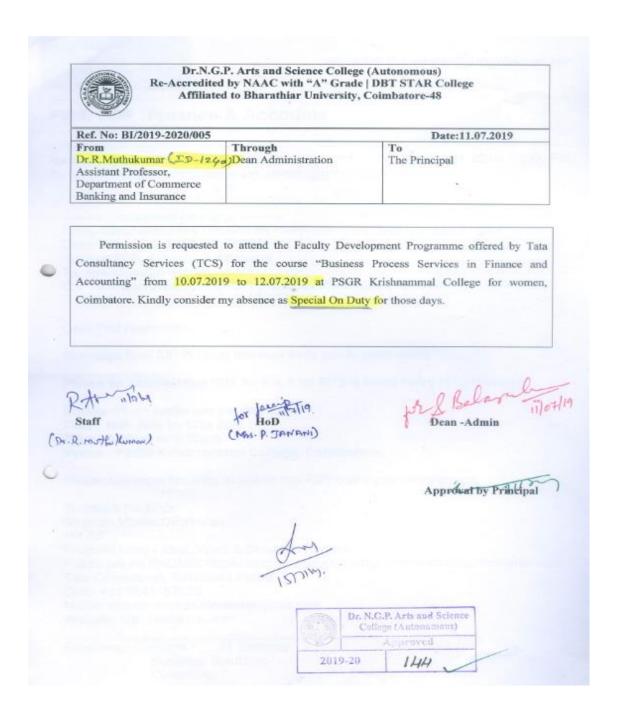

## **AY 2019-20: Incentives for Research Guidance**

The following are the number and amount of guideship incentives awarded during the academic year 2019-20:

| A 1 • 17      | Total no. of faculty awarded | Amount (Rs.) |        |  |
|---------------|------------------------------|--------------|--------|--|
| Academic Year | guideship incentives         | M. Phil      | Ph.D.  |  |
| 2019-20       | 18                           | 10,500       | 20,000 |  |

## **AY 2019-20: Incentives for Research Guidance**

The following are the supporting document for number of faculty awarded guideship incentives during the academic year 2019-20:

| S.No. | Details                                                                   |
|-------|---------------------------------------------------------------------------|
| 1     | List of faculty & guideship incentives for the M.Phil. & Ph.D. Programmes |