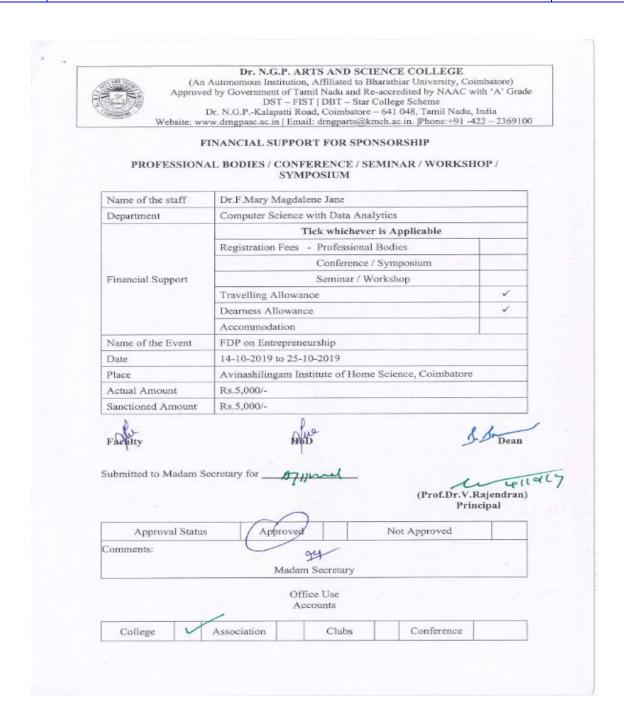

## 2. Seed money ledger statement

## Dr. N.G.P. ARTS AND SCIENCE COLLEGE

An Autonomous Institution, Affiliated to Bharathiar University, Coimbatore
Approved by Government of Tamil Nadu and Accredited by NAAC with 'A' Grade (2<sup>nd</sup> Cycle)
Dr. N.G.P. - KalapattiRoad, Coimbatore-641048, Tamil Nadu, India
Web: www.drngpasc.ac.in |Email:info@drngpasc.ac.in | Phone: +91-422-2369100

#### SEED MONEY PROVIDED BY INSTITUTION 2020-21

| S.No | Date      | Particulars                                                                                                                      | Amount |
|------|-----------|----------------------------------------------------------------------------------------------------------------------------------|--------|
| 1    | 30-Dec-20 | Student Project Expenses                                                                                                         | 5,000  |
|      |           | Ch No 528278 Toward amount paid to student project work M.Rishi Vardhan (Computer Technology) guided by Dr.P.Iswarya             | 3,000  |
| 2    | 30-Dec-20 | Student Project Expenses                                                                                                         | 5,000  |
|      | ×         | Ch No 528279 Toward amount paid to student project work K.Sarvesh (Physics) guided by <b>Dr.S.S.Kanmani</b>                      |        |
| 3    | 30-Dec-20 | Student Project Expenses                                                                                                         | 5,000  |
|      |           | Ch No 528280 Toward amount paid to student project work Aparna (CDF) guided by Prof.V.Kavitha                                    |        |
| 4    | 30-Dec-20 | Student Project Expenses                                                                                                         | 5,000  |
|      |           | Ch No 528281 Toward amount paid to student project work R.Anandha Krishnan (IB) guided by Prof.M.Kowsalya                        |        |
| 5    | 30-Dec-20 | Student Project Expenses                                                                                                         | 5,000  |
|      |           | Ch No 528282 Toward amount paid to student project work P.Hemasaveni (Commerce ) Finance guded by Dr.L.Senthil Kumar             |        |
| 6    | 30-Dec-20 | Student Project Expenses                                                                                                         | 5,000  |
|      |           | Ch No 528297 Toward amount paid to student project<br>work S.Dinesh Babu (computer Applications) guided by<br>Dr.R.Senthil Kumar |        |
| 7    | 30-Dec-20 | Student Project Expenses                                                                                                         | 5,000  |
|      |           | Ch No 528296 Toward amount paid to student project work M.Isvarya (Bio chemistry) guided by Dr.K.Rajathi                         |        |
| 8    | 30-Dec-20 | Student Project Expenses                                                                                                         | 5,000  |
|      |           | Ch No 528298 Toward amount paid to student project work P.Deepika (Bio chemistry) guided by <b>Dr.K.Rajathi</b>                  |        |
| 9    | 30-Dec-20 | Student Project Expenses                                                                                                         | 5,000  |
|      |           | Ch No 528295 Toward amount paid to student project work B.Elamathi ( Commerce ) Finance guided by                                |        |