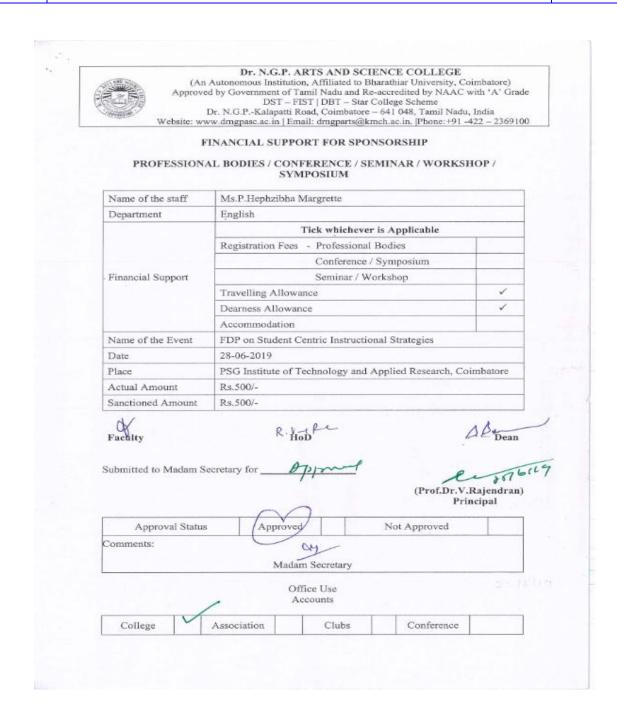

No                    |
| 10,000  | : Cash / Cheque No.                   |
| 45,000  | : Cash / Cheque No                    |



NAAC 3<sup>rd</sup> Cycle

(An Autonomous Institution, Affiliated to Bharathiar University, Coimbatore)

Approved by Government of Tamil Nadu and Accredited by NAAC with 'A' Grade (2nd Cycle)

Dr. N.G.P. – Kalapatti Road, Coimbatore-641048, Tamil Nadu, India

Web: www.drngpasc.ac.in |Email: info@drngpasc.ac.in | Phone: +91-422-2369100





NAAC
3rd Cycle

(An Autonomous Institution, Affiliated to Bharathiar University, Coimbatore)

Approved by Government of Tamil Nadu and Accredited by NAAC with 'A' Grade (2nd Cycle)

Dr. N.G.P. – Kalapatti Road, Coimbatore-641048, Tamil Nadu, India

Web: www.drngpasc.ac.in |Email: info@drngpasc.ac.in | Phone: +91-422-2369100





NAAC 3<sup>rd</sup> Cycle

(An Autonomous Institution, Affiliated to Bharathiar University, Coimbatore)

Approved by Government of Tamil Nadu and Accredited by NAAC with 'A' Grade (2nd Cycle)

Dr. N.G.P. – Kalapatti Road, Coimbatore-641048, Tamil Nadu, India

Web: www.drngpasc.ac.in |Email: info@drngpasc.ac.in | Phone: +91-422-2369100

| (, 1290HBC615) | Dr. N.G.P. AR                                | TS AND SCIEN            | NCE COLLEG    | E                                |
|----------------|----------------------------------------------|-------------------------|---------------|----------------------------------|
|                | I. A. C. | atti Road, Colmbatore - |               |                                  |
|                |                                              |