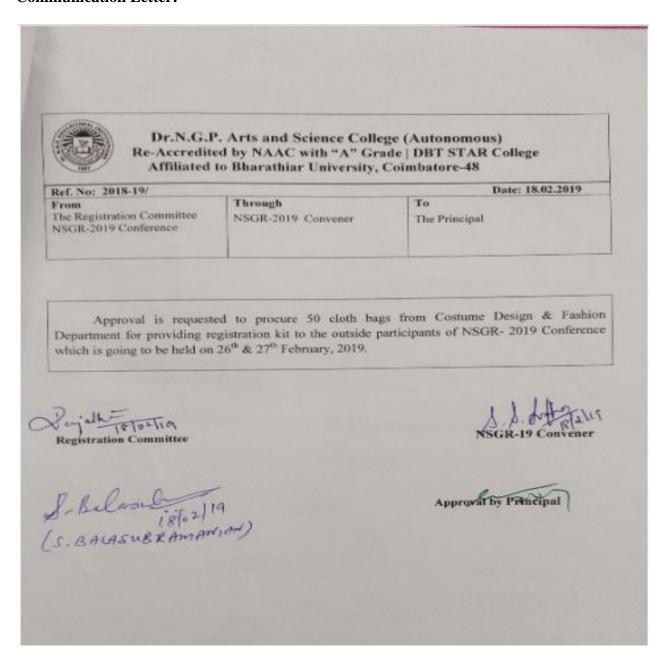

n

Name of the Consultant with Designation: III B.Sc. Costume Design and Fashion, Dr.N.G.P.

Arts and Science College, Coimbatore- 48. Phone. No. 0422 2369221

Consulting /Sponsoring Agency with name, Address and Contact Details: Dr. S. Sudha,

NSGR – 2019 Conference, Dr.N.G.P. Arts and Science College, Coimbatore- 48. Phone. No.

0422 2369221

Date /Period of Consultancy: 03.07.2019





NAAC 3<sup>rd</sup> Cycle

(An Autonomous Institution, Affiliated to Bharathiar University, Coimbatore)

Approved by Government of Tamil Nadu and Accredited by NAAC with 'A' Grade (2<sup>nd</sup> Cycle)

Dr. N.G.P. – Kalapatti Road, Coimbatore-641048, Tamil Nadu, India

Web: www.drngpasc.ac.in |Email: info@drngpasc.ac.in | Phone: +91-422-2369100

Criterion VI Metric 6.3.1

#### **Communication Letter:**





(An Autonomous Institution, Affiliated to Bharathiar University, Coimbatore)

Approved by Government of Tamil Nadu and Accredited by NAAC with 'A' Grade (2nd Cycle)

Dr. N.G.P. – Kalapatti Road, Coimbatore-641048, Tamil Nadu, India

Web: www.drngpasc.ac.in |Email: info@drngpasc.ac.in | Phone: +91-422-2369100

NAAC 3<sup>rd</sup> Cycle

Criterion VI Metric 6.3.1

Total amount generated by Consultancy: Rs. 1,100/-

#### **Approval Letter:**

|                                                                           | Dharathiar U                                               | College (Autonomous) A" Grade   DBT STAR College niversity, Coimbatore-48                                               | 1      |
|---------------------------------------------------------------------------|-----