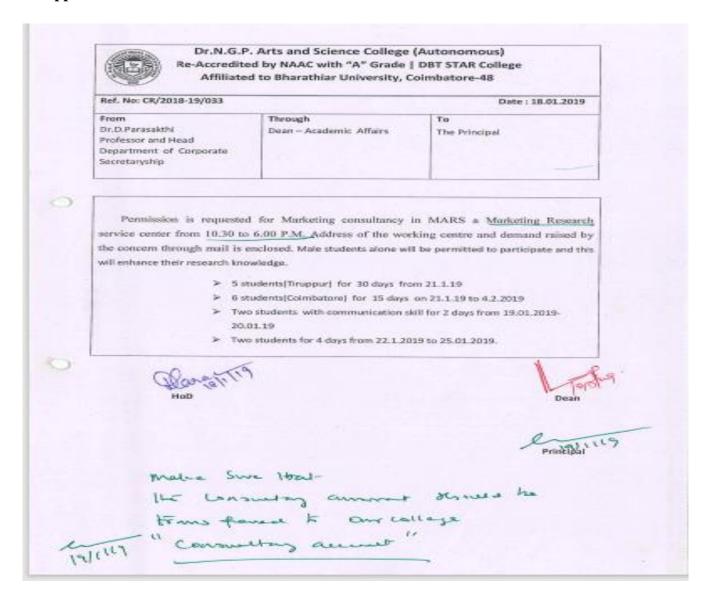

(An Autonomous Institution, Affiliated to Bharathiar University, Coimbatore)

Approved by Government of Tamil Nadu and Accredited by NAAC with 'A' Grade (2nd Cycle)

Dr. N.G.P. – Kalapatti Road, Coimbatore-641048, Tamil Nadu, India

Web: www.drngpasc.ac.in |Email: info@drngpasc.ac.in | Phone: +91-422-2369100

NAAC 3<sup>rd</sup> Cycle

Criterion VI Metric 6.3.1

# AY 2019-20: Seed Money

(An Autonomous Institution, Affiliated to Bharathiar University, Coimbatore)

Approved by Government of Tamil Nadu and Accredited by NAAC with 'A' Grade (2nd Cycle)

Dr. N.G.P. – Kalapatti Road, Coimbatore-641048, Tamil Nadu, India