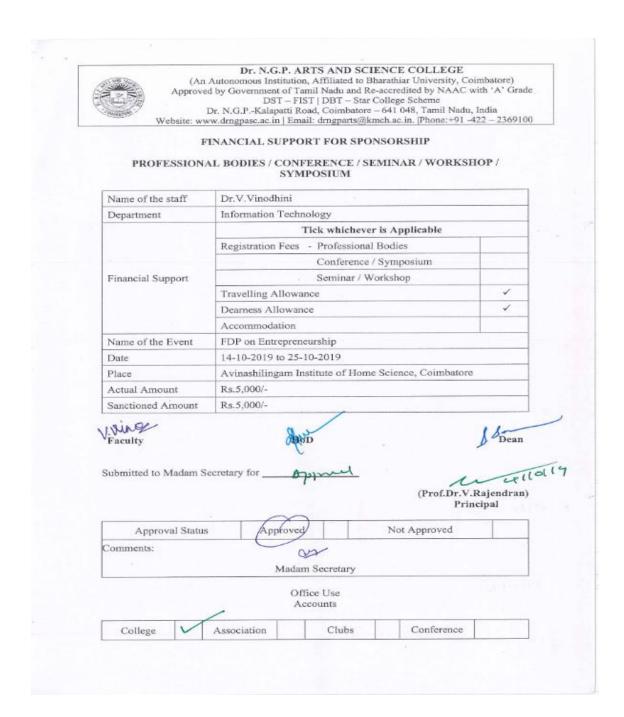

NAAC 3<sup>rd</sup> Cycle

(An Autonomous Institution, Affiliated to Bharathiar University, Coimbatore)

Approved by Government of Tamil Nadu and Accredited by NAAC with 'A' Grade (2nd Cycle)

Dr. N.G.P. – Kalapatti Road, Coimbatore-641048, Tamil Nadu, India

Web: www.drngpasc.ac.in |Email: info@drngpasc.ac.in | Phone: +91-422-2369100

Criterion VI Metric 6.3.1

|    |                                                              |                           | Total Rs.1,10,                                                                                                                                            |      |
|----|--------------------------------------------------------------|---------------------------|-----------------------------------------------------------------------------------------------------------------------------------------------------------|------|
| 2  | Dr.R.Senthil Kumar                                           | BCA                       | IoT Based College Bus Tracking and<br>Surveillance                                                                                                        | 5000 |
| 1  | Dr.K.Rajathi                                                 | Biochemistry              | Synthesis and characterization of starch based bioplastic from Elephant Foor yam and its application in medical industry                                  | 5000 |
| 0  | Dr.K.Rajathi                                                 | Biochemistry              | Synthesis and characterization of<br>Composite Bioplastic from Calcium<br>Carbonate Nanoparticles and Its<br>Application in Food Industry                 | 5000 |
| 9  | Mrs.V.Sengani<br>Dr.C.Kandhasamy<br>Dr.P.B.Banudevi          | Information<br>Technology | A Study on Challenges Faced by Small<br>and Medium Scale Industries in<br>Obtaining Credit during Pandemic (With<br>Special Reference to Coimbatore City) | 5000 |
| 8  | Dr.P.Iswarya<br>Dr.D.Maheswari                               | Computer<br>Technology    | Interactive Question Answering System (Interdisciplinary encouraged)                                                                                      | 5000 |
| 17 | Dr.R.Rajesh Kanna                                            | Information<br>Technology | Design and Development of Machine<br>Learning Techniques to Predict Diseases<br>using Health Care Dataset                                                 | 5000 |
| 16 | Dr.J.Savitha<br>Dr.V.Vinodhini<br>Dr.K.Santhi                | Information<br>Technology | Student perception of Classroom and Online learning during novel Coronavirus Disease 2019 pandemic in the Undergraduate & Postgraduate Courses            | 5000 |
| 15 | Dr.K.Santhi<br>Dr.J.Savitha<br>Dr.V.Vinodhini                | Information<br>Technology | A Study of Stress Level and Its Impact among College Students                                                                                             | 5000 |
| 14 | Dr.V.Vinodhini<br>Dr.K.Santhi<br>Dr.J.Savitha                | Information<br>Technology | Home learning during a pandemic<br>through the eyes of a Dr.N.G.P ASC<br>Student - Challenges and Opportunities                                           | 5000 |
| 13 | Prof.S.Vinothkumar<br>Dr.R.Chandrasekaran<br>Dr.P.B.Banudevi | Commerce<br>Finance       | Consumer buying behavior during the COVID-19                                                                                                              | 5000 |
| 12 | Prof.A.Janaki<br>Krishnan                                    | CDF                       | Development of Non-woven Fabric with<br>Ridge Gourd Fiber and Vetiver for<br>Automotive Applications                                                      | 5000 |