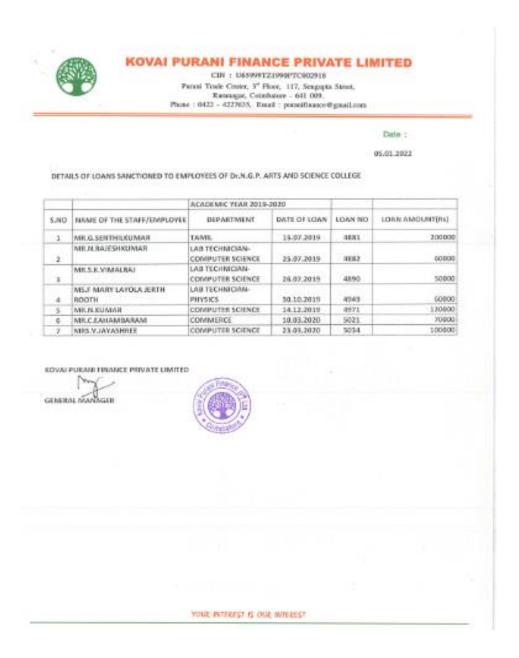

cle

Criterion VI Metric 6.3.1

# AY 2019-20: Personal Loan

The following are the supporting document for personal loan provided from Kovai Purani Finance Private Limited during the academic year 2019-20:

| S.No. | Details                                |
|-------|----------------------------------------|
| 1     | List of faculty provided personal loan |





(An Autonomous Institution, Affiliated to Bharathiar University, Coimbatore)

Approved by Government of Tamil Nadu and Accredited by NAAC with 'A' Grade (2<sup>nd</sup> Cycle)

Dr. N.G.P. – Kalapatti Road, Coimbatore-641048, Tamil Nadu, India

Web: www.drngpasc.ac.in |Email: info@drngpasc.ac.in | Phone: +91-422-2369100

NAAC 3<sup>rd</sup> Cycle

Criterion VI Metric 6.3.1

### 1. AY 2019-20: List of faculty provided personal loan