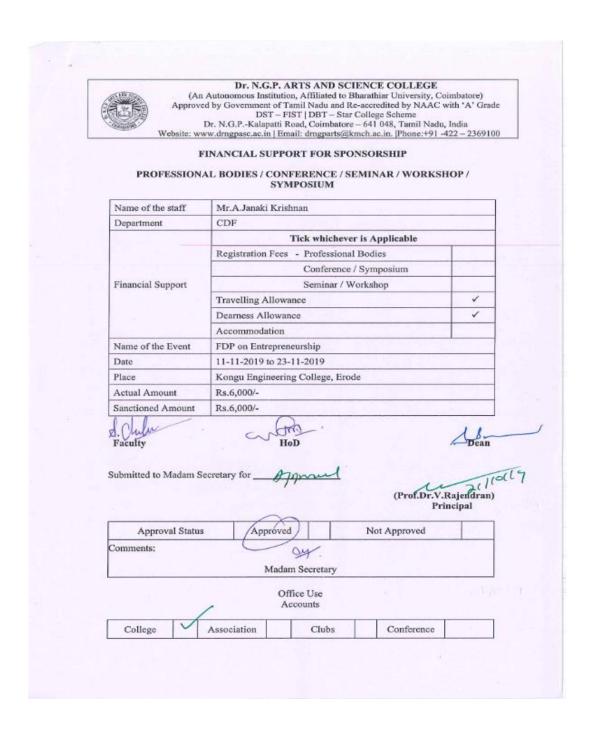

#### List of Seed Money Projects (2020-2021)

| S.No | Staff Member(s)                                             | Department             | Project Title                                                                                | Amount in Rs |
|------|-------------------------------------------------------------|------------------------|----------------------------------------------------------------------------------------------|--------------|
| 1    | Dr.C.Kandasamy<br>Dr.P.B.Banudevi<br>Dr.L.Senthil Kumar     | Commerce<br>Finance    | Inculcating Digital Literacy among Unorganized Workers                                       |              |
| 2    | Dr.P.Iswarya<br>Prof.T.R.Anand                              | Computer<br>Technology | Smart Attendance System using facial recognition techniques                                  | 5000         |
| 3    | Dr.S.S.Kanmani                                              | Physics                | Natural sanitizers and microfiber<br>Technology for disinfecting and<br>sanitizing surfaces  | 5000         |
| 4    | Prof.V.Kavitha                                              | CDF                    | Design and Development of fire retardant curtains using banana fibre                         | 5000         |
| 5    | Prof.M.Kowsalya<br>Prof.S.Priyanka                          | MIB                    | Online Teaching during COVID-19:<br>Challenges Faced by College Teachers                     | 5000         |
| 6    | Dr.L.Senthil Kumar<br>Prof.V.Sengani<br>Dr.P.B.Banudevi     | Commerce<br>Finance    | Consciousness of Obesity among working Women during COVID-19                                 | 5000         |
| 7    | Dr.P.B.Banudevi<br>Dr.L.Senthil Kumar<br>Prof.S.Vinothkumar | Commerce<br>Finance    | Mental Health Conditions of Students online Study During COVID-19                            | 5000         |
| 8    | Dr.S.S.Kanmani<br>Prof.A.Saravanapriya<br>Prof.R.Revathi    | Physics                | Piezoelectric Energy Harvesting Technique – Using a Carpet Design                            | 5000         |
| 9    | Dr.S.Gowri                                                  | Biochemistry           | Organic Insecticides prepared using<br>Common Active Ingredients to Control<br>Insect Pests  | 5000         |
| 10   | Dr.R.Chandrasekaran<br>Dr.P.B.Banudevi<br>Mr.S.Vinothkumar  | Commerce<br>Finance    | An Empirical Study on Entrepreneurial<br>Transformation of Transgender in<br>Coimbtaore City | 5000         |
| 11   | Dr.M.R.Ananthan<br>Dr.P.Sakthivel                           | Physics                | Heterogeneity and Non-human primates,                                                        | 5000         |