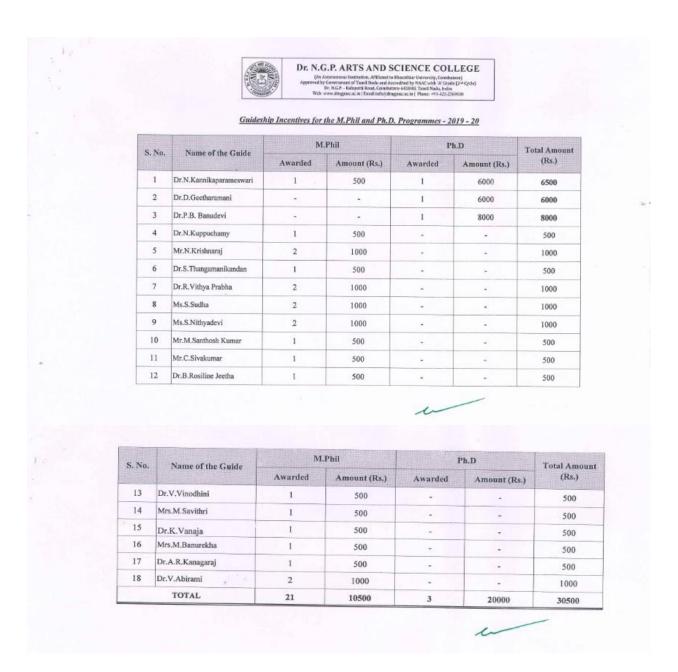

# 1. AY 2019-20: List of faculty & guideship incentives for the M.Phil. & Ph.D. Programmes

(An Autonomous Institution, Affiliated to Bharathiar University, Coimbatore)

Approved by Government of Tamil Nadu and Accredited by NAAC with 'A' Grade (2nd Cycle)

## **AY 2019-20: Incentives for Research Guidance**

The following are the number and amount of guideship incentives awarded during the academic year 2019-20:

| A 1 • 17      | Total no. of faculty awarded | Amount (Rs.) |        |  |
|---------------|------------------------------|--------------|--------|--|
| Academic Year | guideship incentives         | M. Phil      | Ph.D.  |  |
| 2019-20       | 18                           | 10,500       | 20,000 |  |