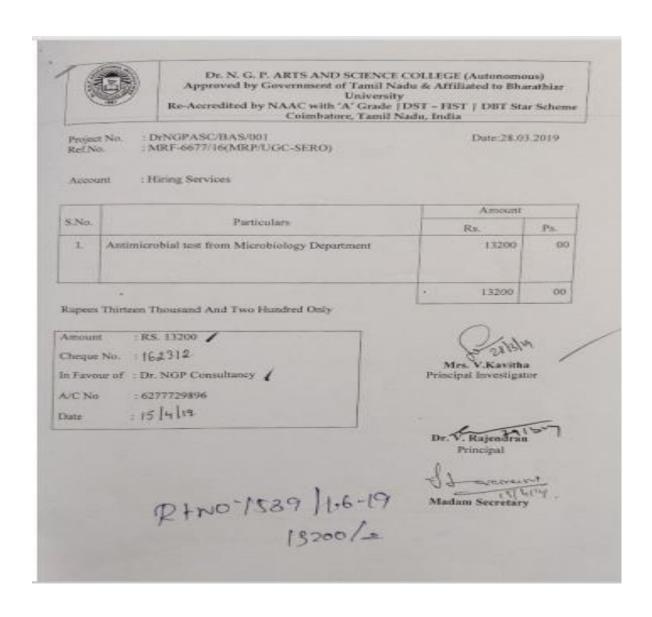

ramanujam, Professor and Head

Department of Microbiology, Dr. N. G. P. Arts and Science College, Coimbatore- 48. Phone.

No. 0422 2369221

Consulting /Sponsoring Agency with name, Address and Contact Details: Ms.V.Kavitha,

Assistant Professor, Dept of Costume Design and Fashion, Dr.N.G.P.Arts and Science College,

Kalapatti Main Rd, Coimbatore, Tamil Nadu 641035, Phone: 0422 236 9253

Date /Period of Consultancy: 2019

**Approval Letter** 





NAAC 3<sup>rd</sup> Cycle

(An Autonomous Institution, Affiliated to Bharathiar University, Coimbatore)

Approved by Government of Tamil Nadu and Accredited by NAAC with 'A' Grade (2<sup>nd</sup> Cycle)

Dr. N.G.P. – Kalapatti Road, Coimbatore-641048, Tamil Nadu, India

Web: www.drngpasc.ac.in |Email: info@drngpasc.ac.in | Phone: +91-422-2369100





NAAC 3<sup>rd</sup> Cycle

(An Autonomous Institution, Affiliated to Bharathiar University, Coimbatore)

Approved by Government of Tamil Nadu and Accredited by NAAC with 'A' Grade (2nd Cycle)

Dr. N.G.P. – Kalapatti Road, Coimbatore-641048, Tamil Nadu, India

Web: www.drngpasc.ac.in |Email: info@drngpasc.ac.in | Phone: +91-422-2369100

Criterion VI Metric 6.3.1

**Report:** Ms.V.Kavitha, Assistant Professor, Dept of Costume Design and Fashion, Dr.N.G.P. Arts and Science College has undergone her consultancy work in the department of Microbiology under the guidance and support of Dr. Rengaramanujam, Professor and Head, Department of Microbiology, Dr. N. G. P. Arts and Science College, and paid rupees 13,200/for her work. She has utilized the lab for making her analysis on Antimicrobial