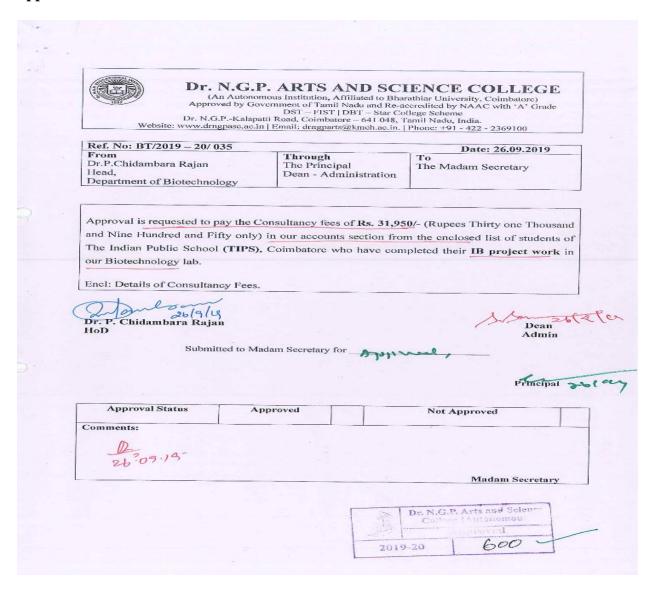

## 3. Acknowledgement vouchers / Bank receipt

|             | Dr. N.G.P. ARTS AND SCIENCE COLLEGE Kalapatti Road, Coimbatore - 641 048. |
|-------------|---------------------------------------------------------------------------|
| Voucher No: | PAYMENT VOUCHER                                                           |
| Paid to     | C. Malavvizli                                                             |
| Particulars | Towards Amount Prid seed Money for                                        |
| Amount :    | Rupees Fire Harad by                                                      |
| Bank :      | Cash / Cheque No. 3.0.88 6.9                                              |
|             | id: Ct Appt 2 of 1                                                        |
| Account Hea | Student Project - Expenses.                                               |
| Account Hea | Received the above amount by Cash / Cheque                                |