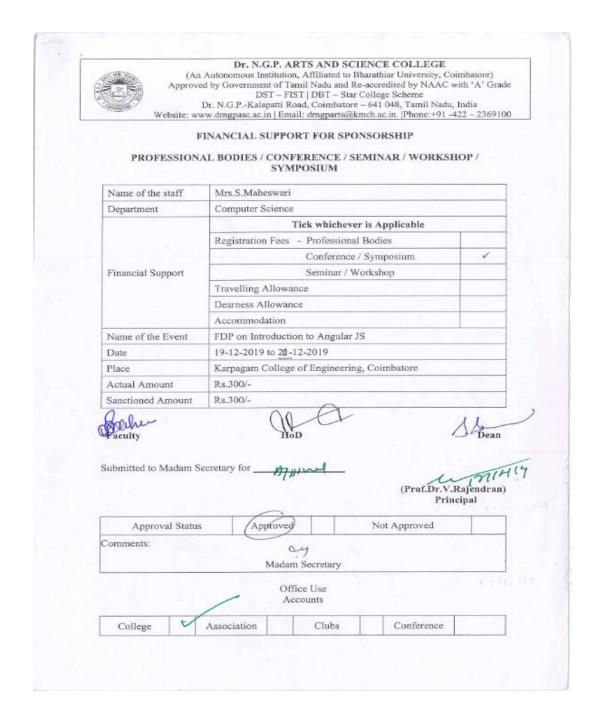

2019-20/113

From Through To The Principal

Assistant Professor(SG)

Department of Comp. Science

- Approval is requested to attend Faculty Development Program on "Introduction to Angula JS" at Karpagam College of Engineering, Coimbatore from 19.12.2019 to 21.12.2019.
- Approval is requested to permit on-duty for three days from 19.12.2019 to 21.12.2019 for the above same.

#### Encl.:

Communication Letter.

Faculty Signature

HoD

Dean-Admin

Principal



NAAC 3<sup>rd</sup> Cycle

(An Autonomous Institution, Affiliated to Bharathiar University, Coimbatore)

Approved by Government of Tamil Nadu and Accredited by NAAC with 'A' Grade (2nd Cycle)

Dr. N.G.P. – Kalapatti Road, Coimbatore-641048, Tamil Nadu, India

Web: www.drngpasc.ac.in |Email: info@drngpasc.ac.in | Phone: +91-422-2369100





NAAC 3<sup>rd</sup> Cycle

(An Autonomous Institution, Affiliated to Bharathiar University, Coimbatore)

Approved by Government of Tamil Nadu and Accredited by NAAC with 'A' Grade (2nd Cycle)

Dr. N.G.P. – Kalapatti Road, Coimbatore-641048, Tamil Nadu, India

Web: www.drngpasc.ac.in |Email: info@drngpasc.ac.in | Phone: +91-422-2369100

|                       | Dr. N.G.P. ARTS AND SCIENCE COLLEGE                                  |
|-----------------------|----------------------------------------------------------------------|
|                       | Kalapatti Road, Colmbatore - 641 048.                                |
| Voucher No:           | PAYMENT VOUCHER Date: 17.12.19                                       |
| Paid to               | Mrs. S. Mahesmani