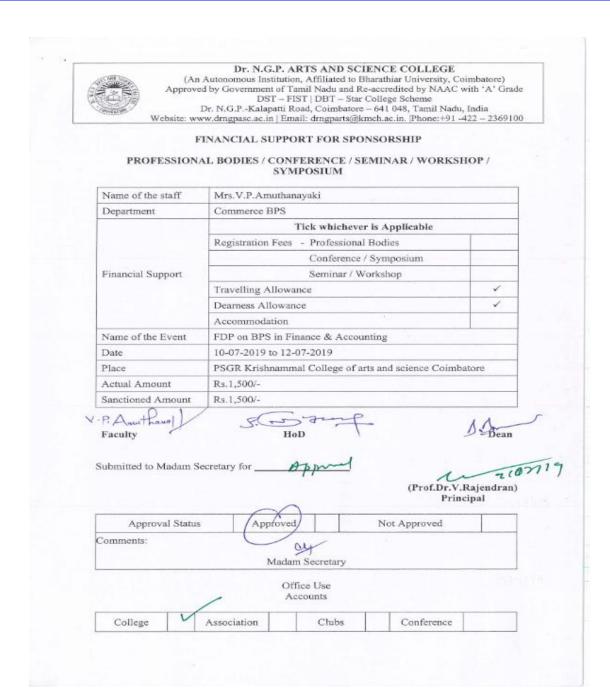

## **AY 2019-20: Incentives for Research Guidance**

The following are the number and amount of guideship incentives awarded during the academic year 2019-20:

| A 1 • 17      | Total no. of faculty awarded | Amount (Rs.) |        |  |
|---------------|------------------------------|--------------|--------|--|
| Academic Year | guideship incentives         | M. Phil      | Ph.D.  |  |
| 2019-20       | 18                           | 10,500       | 20,000 |  |

## **AY 2019-20: Incentives for Research Guidance**

The following are the supporting document for number of faculty awarded guideship incentives during the academic year 2019-20:

| S.No. | Details                                                                   |
|-------|---------------------------------------------------------------------------|
| 1     | List of faculty & guideship incentives for the M.Phil. & Ph.D. Programmes |