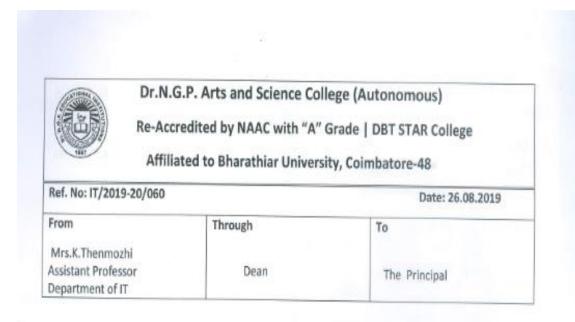

|                    |                |              | e above amount<br>y Cash / Cheque |
| The second secon |                    |                |              |                                   |





NAAC 3<sup>rd</sup> Cycle

(An Autonomous Institution, Affiliated to Bharathiar University, Coimbatore)

Approved by Government of Tamil Nadu and Accredited by NAAC with 'A' Grade (2<sup>nd</sup> Cycle)

Dr. N.G.P. – Kalapatti Road, Coimbatore-641048, Tamil Nadu, India

Web: www.drngpasc.ac.in |Email: info@drngpasc.ac.in | Phone: +91-422-2369100

Criterion VI Metric 6.3.1



Approval is requested to provide on duty to attend one day faculty development programme on Big Data Analytics (28.08.19) at Dr.G.R.Damodaran College of Science, Coimbatore. So I request you to provide on duty for the same.

Encl: FDP Invitation

Staff

Special V

Dean-Admin

Principal vr



NAAC 3<sup>rd</sup> Cycle

(An Autonomous Institution, Affiliated to Bharathiar University, Coimbatore)

Approved by Government of Tamil Nadu and Accredited by NAAC with 'A' Grade (2nd Cycle)

Dr. N.G.P. – Kalapatti Road, Coimbatore-641048, Tamil Nadu, India

Web: www.drngpasc.ac.in |Email: info@drngpasc.ac.in | Phone: +91-422-2369100

Criterion VI Metric 6.3.1

#### Dr. N.G.P. ARTS AND SCIENCE COLLEGE (An Autonomous Institution, Affiliated to Bharathiar University, Coimbatore) Approved by Government