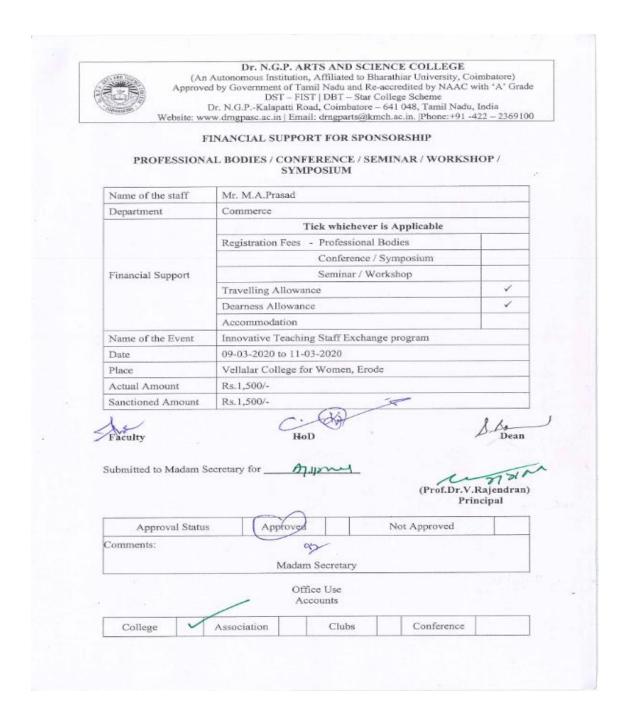

## **AY 2019-20: Incentives for Research Guidance**

The following are the number and amount of guideship incentives awarded during the academic year 2019-20:

| A 1 • 17      | Total no. of faculty awarded | Amount (Rs.) |        |  |
|---------------|------------------------------|--------------|--------|--|
| Academic Year | guideship incentives         | M. Phil      | Ph.D.  |  |
| 2019-20       | 18                           | 10,500       | 20,000 |  |

## **AY 2019-20: Incentives for Research Guidance**

The following are the supporting document for number of faculty awarded guideship incentives during the academic year 2019-20:

| S.No. | Details                                                                   |
|-------|---------------------------------------------------------------------------|
| 1     | List of faculty & guideship incentives for the M.Phil. & Ph.D. Programmes |

# 1. AY 2019-20: List of faculty & guideship incentives for the M.Phil. & Ph.D. Programmes

(An Autonomous Institution, Affiliated to Bharathiar University, Coimbatore)

Approved by Government of Tamil Nadu and Accredited by NAAC with 'A' Grade (2nd Cycle)