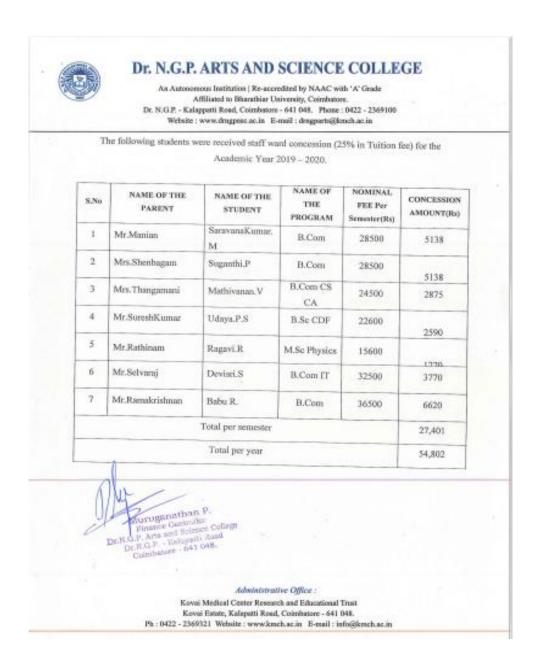

ng are the supporting document for number of wards received 25 % semester fee concession at Dr. N.G.P. Arts and Science College during the academic year 2019-20:

| S.No. | Details                                            |
|-------|----------------------------------------------------|
| 1     | List of wards & Concession amount with nominal fee |





(An Autonomous Institution, Affiliated to Bharathiar University, Coimbatore)

Approved by Government of Tamil Nadu and Accredited by NAAC with 'A' Grade (2nd Cycle)

Dr. N.G.P. – Kalapatti Road, Coimbatore-641048, Tamil Nadu, India

Web: www.drngpasc.ac.in |Email: info@drngpasc.ac.in | Phone: +91-422-2369100

Criterion VI Metric 6.3.1

**NAAC** 

3<sup>rd</sup> Cycle

#### 1. AY 2019-20: List of wards & Concession amount with nominal fee







(An Autonomous Institution, Affiliated to Bharathiar University, Coimbatore)

Approved by Government of Tamil Nadu and Accredited by NAAC with 'A' Grade (2nd Cycle)

Dr. N.G.P. – Kalapatti Road, Coimbatore-641048, Tamil Nadu, India

Web: www.drngpasc.ac.in |Email: info@drngpasc.ac.in | Phone: +91-422-2369100

NAAC 3<sup>rd</sup> Cycle

Criterion VI Metric 6.3.1

# AY 2019-20 Accidental Insurance & Medi Claim





(An Autonomous Institution, Affiliated to Bharathiar University, Coimbatore)

Approved by Government of Tamil Nadu and Accredited by NAAC with 'A' Grade (2<sup>nd</sup> Cycle)

Dr. N.G.P. – Kalapatti Road, Coimbatore-641048, Tamil Nadu, India

Web: www.drngpasc.ac.in |Email: info@drngpasc.ac.in | Phone: +91-422-2369100

NAAC
3rd Cycle

Criterion VI Metric 6.3.1

#### AY 2019