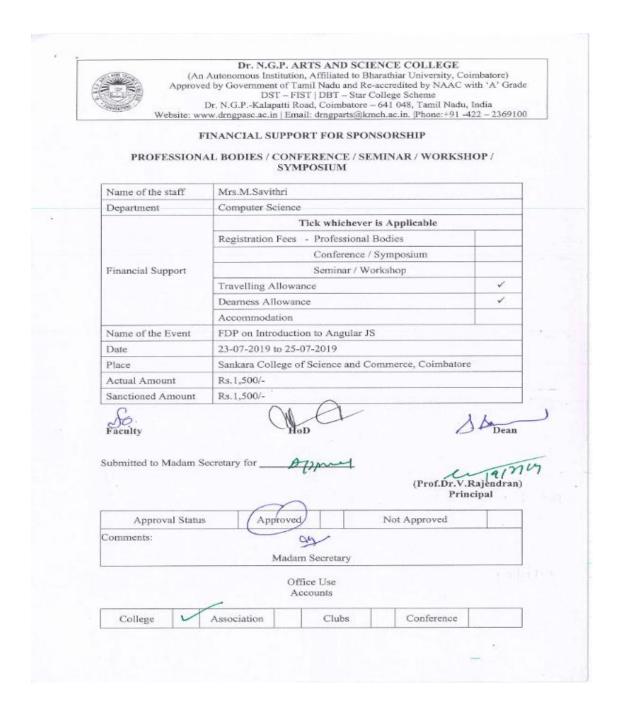

er Science | Through<br>Dean / HoD | To<br>The Principal |

This is to bring to your kind notice that, ICT Academy conducts 3 days faculty development program from 23.07.2019 to 25.07.2019 at Sankara College of Science and Commerce, Coimbatore. In this regard, I have registered to attend FDP on the above mentioned date. Hence, I request you to provide on duty for the same. Kindly do the needful.

Encl: Registration Confirmation

HoD

Approval by Principa



NAAC 3<sup>rd</sup> Cycle

(An Autonomous Institution, Affiliated to Bharathiar University, Coimbatore)

Approved by Government of Tamil Nadu and Accredited by NAAC with 'A' Grade (2nd Cycle)

Dr. N.G.P. – Kalapatti Road, Coimbatore-641048, Tamil Nadu, India

Web: www.drngpasc.ac.in |Email: info@drngpasc.ac.in | Phone: +91-422-2369100





NAAC 3<sup>rd</sup> Cycle

(An Autonomous Institution, Affiliated to Bharathiar University, Coimbatore)

Approved by Government of Tamil Nadu and Accredited by NAAC with 'A' Grade (2nd Cycle)

Dr. N.G.P. – Kalapatti Road, Coimbatore-641048, Tamil Nadu, India

Web: www.drngpasc.ac.in |Email: info@drngpasc.ac.in | Phone: +91-422-2369100

|              |                                         | TS AND SCIEN              |                                         |                                         |
|--------------|-----------------------------------------|---------------------------|-----------------------------------------|-----------------------------------------|
| 0            | Kalap                                   | atti Road, Coimbatore - 6 | ( ) ( ) ( ) ( ) ( ) ( ) ( ) (