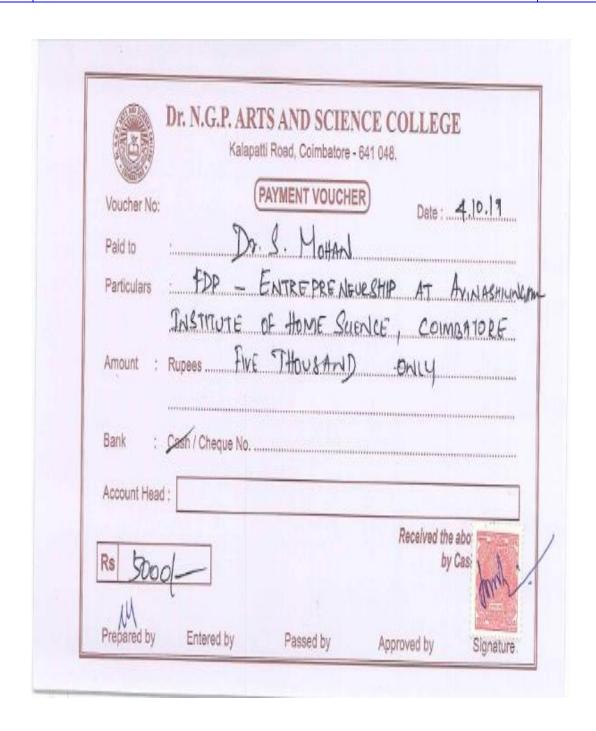

## 3. Acknowledgement vouchers / Bank receipt

|             | Dr. N.G.P. ARTS AND SCIENCE COLLEGE Kalapatti Road, Coimbatore - 641 048. |
|-------------|---------------------------------------------------------------------------|
| Voucher No: | PAYMENT VOUCHER                                                           |
| Paid to     | C. Malavvizli                                                             |
| Particulars | Towards Amount Prid seed Money for                                        |
| Amount :    | Rupees Fire Harad by                                                      |
| Bank :      | Cash / Cheque No. 3.0.88 6.9                                              |
|             | id: Ct Appt 2 of 1                                                        |
| Account Hea | Student Project - Expenses.                                               |
| Account Hea | Received the above amount by Cash / Cheque                                |