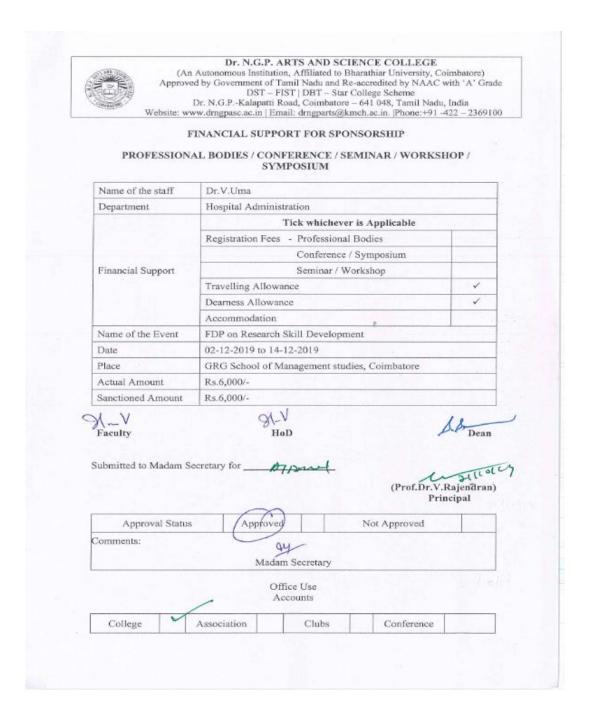

#### List of Seed Money Projects (2020-2021)

| S.No | Staff Member(s)                                             | Department             | Project Title                                                                                | Amount in Rs |
|------|-------------------------------------------------------------|------------------------|----------------------------------------------------------------------------------------------|--------------|
| 1    | Dr.C.Kandasamy<br>Dr.P.B.Banudevi<br>Dr.L.Senthil Kumar     | Commerce<br>Finance    | Inculcating Digital Literacy among Unorganized Workers                                       |              |
| 2    | Dr.P.Iswarya<br>Prof.T.R.Anand                              | Computer<br>Technology | Smart Attendance System using facial recognition techniques                                  | 5000         |
| 3    | Dr.S.S.Kanmani                                              | Physics                | Natural sanitizers and microfiber<br>Technology for disinfecting and<br>sanitizing surfaces  | 5000         |
| 4    | Prof.V.Kavitha                                              | CDF                    | Design and Development of fire retardant curtains using banana fibre                         | 5000         |
| 5    | Prof.M.Kowsalya<br>Prof.S.Priyanka                          | MIB                    | Online Teaching during COVID-19:<br>Challenges Faced by College Teachers                     | 5000         |
| 6    | Dr.L.Senthil Kumar<br>Prof.V.Sengani<br>Dr.P.B.Banudevi     | Commerce<br>Finance    | Consciousness of Obesity among working Women during COVID-19                                 | 5000         |
| 7    | Dr.P.B.Banudevi<br>Dr.L.Senthil Kumar<br>Prof.S.Vinothkumar | Commerce<br>Finance    | Mental Health Conditions of Students online Study During COVID-19                            | 5000         |
| 8    | Dr.S.S.Kanmani<br>Prof.A.Saravanapriya<br>Prof.R.Revathi    | Physics                | Piezoelectric Energy Harvesting Technique – Using a Carpet Design                            | 5000         |
| 9    | Dr.S.Gowri                                                  | Biochemistry           | Organic Insecticides prepared using<br>Common Active Ingredients to Control<br>Insect Pests  | 5000         |
| 10   | Dr.R.Chandrasekaran<br>Dr.P.B.Banudevi<br>Mr.S.Vinothkumar  | Commerce<br>Finance    | An Empirical Study on Entrepreneurial<br>Transformation of Transgender in<br>Coimbtaore City | 5000         |
| 11   | Dr.M.R.Ananthan<br>Dr.P.Sakthivel                           | Physics                | Heterogeneity and Non-human primates,                                                        | 5000         |