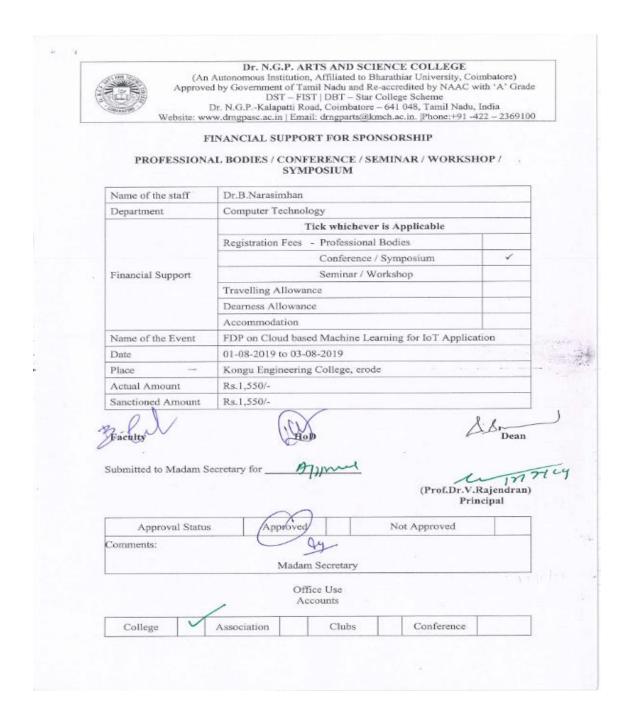

#### 1. Seed money project signed by Finance Controller

#### Dr. N.G.P. ARTS AND SCIENCE COLLEGE

An Autonomous Institution, Affiliated to Bharathiar University, Coimbatore Approved by Government of Tamil Nadu and Accredited by NAAC with 'A' Grade (2<sup>nd</sup> Cycle) Dr. N.G.P. - KalapattiRoad, Coimbatore-641048, Tamil Nadu, India Web: www.drngpasc.ac.in | Email:info@drngpasc.ac.in | Phone: +91-422-2369100