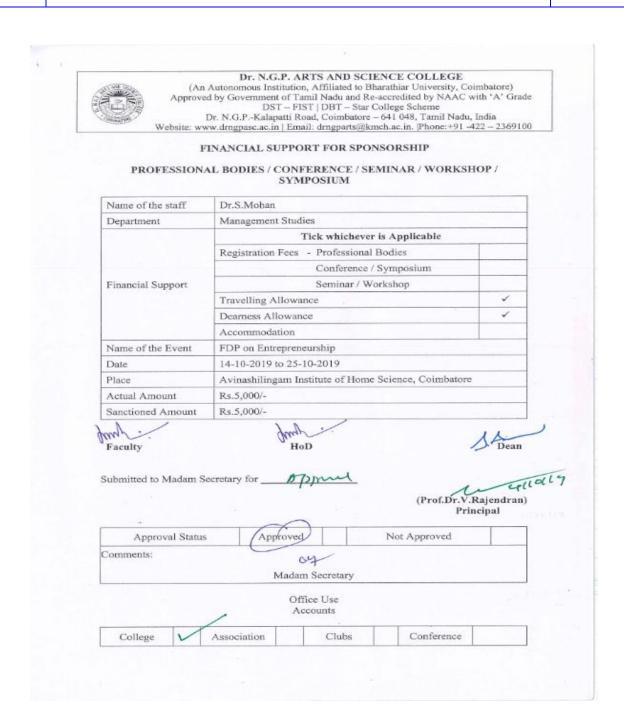

## 2. Seed money ledger statement

## Dr. N.G.P. ARTS AND SCIENCE COLLEGE

An Autonomous Institution, Affiliated to Bharathiar University, Coimbatore
Approved by Government of Tamil Nadu and Accredited by NAAC with 'A' Grade (2<sup>nd</sup> Cycle)
Dr. N.G.P. - KalapattiRoad, Coimbatore-641048, Tamil Nadu, India
Web: www.drngpasc.ac.in |Email:info@drngpasc.ac.in | Phone: +91-422-2369100

#### SEED MONEY PROVIDED BY INSTITUTION 2020-21

| S.No | Date      | Particulars                                                                                                                      | Amount |
|------|-----------|----------------------------------------------------------------------------------------------------------------------------------|--------|
| 1    | 30-Dec-20 | Student Project Expenses                                                                                                         | 5,000  |
|      |           | Ch No 528278 Toward amount paid to student project work M.Rishi Vardhan (Computer Technology) guided by Dr.P.Iswarya             | 3,000  |
| 2    | 30-Dec-20 | Student Project Expenses                                                                                                         | 5,000  |
|      | ×         | Ch No 528279 Toward amount paid to student project work K.Sarvesh (Physics) guided by <b>Dr.S.S.Kanmani</b>                      |        |
| 3    | 30-Dec-20 | Student Project Expenses                                                                                                         | 5,000  |
|      |           | Ch No 528280 Toward amount paid to student project work Aparna (CDF) guided by Prof.V.Kavitha                                    |        |
| 4    | 30-Dec-20 | Student Project Expenses                                                                                                         | 5,000  |
|      |           | Ch No 528281 Toward amount paid to student project work R.Anandha Krishnan (IB) guided by Prof.M.Kowsalya                        |        |
| 5    | 30-Dec-20 | Student Project Expenses                                                                                                         | 5,000  |
|      |           | Ch No 528282 Toward amount paid to student project work P.Hemasaveni (Commerce ) Finance guded by Dr.L.Senthil Kumar             |        |
| 6    | 30-Dec-20 | Student Project Expenses                                                                                                         | 5,000  |
|      |           | Ch No 528297 Toward amount paid to student project<br>work S.Dinesh Babu (computer Applications) guided by<br>Dr.R.Senthil Kumar |        |
| 7    | 30-Dec-20 | Student Project Expenses                                                                                                         | 5,000  |
|      |           | Ch No 528296 Toward amount paid to student project work M.Isvarya (Bio chemistry) guided by Dr.K.Rajathi                         |        |
| 8    | 30-Dec-20 | Student Project Expenses                                                                                                         | 5,000  |
|      |           | Ch No 528298 Toward amount paid to student project work P.Deepika (Bio chemistry) guided by <b>Dr.K.Rajathi</b>                  |        |
| 9    | 30-Dec-20 | Student Project Expenses                                                                                                         | 5,000  |
|      |           | Ch No 528295 Toward amount paid to student project work B.Elamathi ( Commerce ) Finance guided by                                |        |