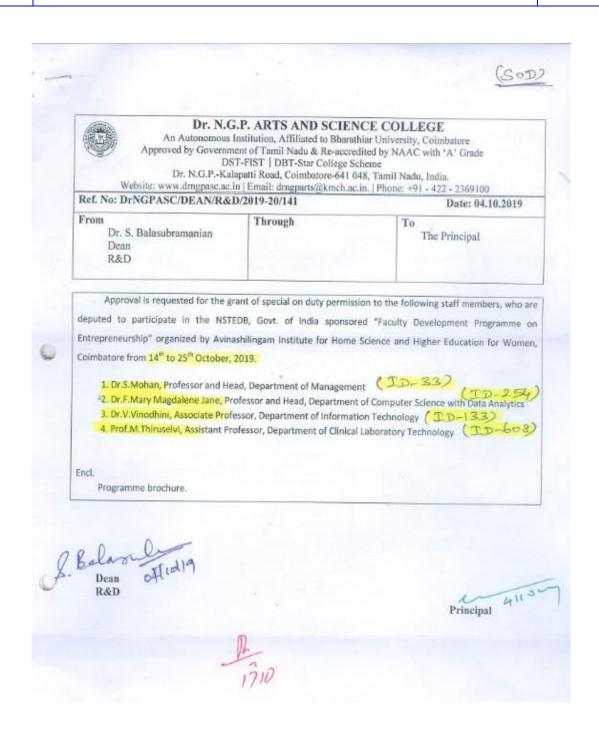

#### 1. Seed money project signed by Finance Controller

#### Dr. N.G.P. ARTS AND SCIENCE COLLEGE

An Autonomous Institution, Affiliated to Bharathiar University, Coimbatore Approved by Government of Tamil Nadu and Accredited by NAAC with 'A' Grade (2<sup>nd</sup> Cycle) Dr. N.G.P. - KalapattiRoad, Coimbatore-641048, Tamil Nadu, India Web: www.drngpasc.ac.in | Email:info@drngpasc.ac.in | Phone: +91-422-2369100

#### List of Seed Money Projects (2020-2021)

| S.No | Staff Member(s)                                             | Department             | Project Title                                                                                | Amount in Rs |
|------|-------------------------------------------------------------|------------------------|----------------------------------------------------------------------------------------------|--------------|
| 1    | Dr.C.Kandasamy<br>Dr.P.B.Banudevi<br>Dr.L.Senthil Kumar     | Commerce<br>Finance    | Inculcating Digital Literacy among Unorganized Workers                                       |              |
| 2    | Dr.P.Iswarya<br>Prof.T.R.Anand                              | Computer<br>Technology | Smart Attendance System using facial recognition techniques                                  | 5000         |
| 3    | Dr.S.S.Kanmani                                              | Physics                | Natural sanitizers and microfiber<br>Technology for disinfecting and<br>sanitizing surfaces  | 5000         |
| 4    | Prof.V.Kavitha                                              | CDF                    | Design and Development of fire retardant curtains using banana fibre                         | 5000         |
| 5    | Prof.M.Kowsalya<br>Prof.S.Priyanka                          | MIB                    | Online Teaching during COVID-19:<br>Challenges Faced by College Teachers                     | 5000         |
| 6    | Dr.L.Senthil Kumar<br>Prof.V.Sengani<br>Dr.P.B.Banudevi     | Commerce<br>Finance    | Consciousness of Obesity among working Women during COVID-19                                 | 5000         |
| 7    | Dr.P.B.Banudevi<br>Dr.L.Senthil Kumar<br>Prof.S.Vinothkumar | Commerce<br>Finance    | Mental Health Conditions of Students online Study During COVID-19                            | 5000         |
| 8    | Dr.S.S.Kanmani<br>Prof.A.Saravanapriya<br>Prof.R.Revathi    | Physics                | Piezoelectric Energy Harvesting Technique – Using a Carpet Design                            | 5000         |
| 9    | Dr.S.Gowri                                                  | Biochemistry           | Organic Insecticides prepared using<br>Common Active Ingredients to Control<br>Insect Pests  | 5000         |
| 10   | Dr.R.Chandrasekaran<br>Dr.P.B.Banudevi<br>Mr.S.Vinothkumar  | Commerce<br>Finance    | An Empirical Study on Entrepreneurial<br>Transformation of Transgender in<br>Coimbtaore City | 5000         |
| 11   | Dr.M.R.Ananthan<br>Dr.P.Sakthivel                           | Physics                | Heterogeneity and Non-human primates,                                                        | 5000         |