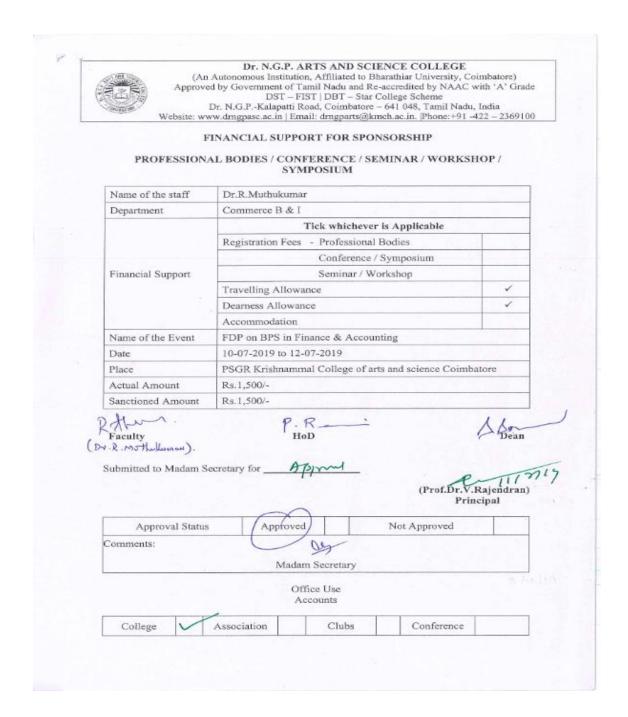

## **AY 2019-20: Incentives for Research Guidance**

The following are the number and amount of guideship incentives awarded during the academic year 2019-20:

| A 1 • 17      | Total no. of faculty awarded | Amount (Rs.) |        |  |
|---------------|------------------------------|--------------|--------|--|
| Academic Year | guideship incentives         | M. Phil      | Ph.D.  |  |
| 2019-20       | 18                           | 10,500       | 20,000 |  |

## **AY 2019-20: Incentives for Research Guidance**

The following are the supporting document for number of faculty awarded guideship incentives during the academic year 2019-20:

| S.No. | Details                                                                   |
|-------|---------------------------------------------------------------------------|
| 1     | List of faculty & guideship incentives for the M.Phil. & Ph.D. Programmes |