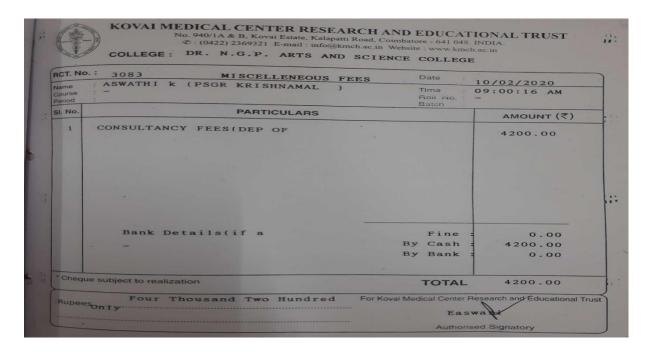

## 3. Acknowledgement vouchers / Bank receipt

|             | Dr. N.G.P. ARTS AND SCIENCE COLLEGE Kalapatti Road, Coimbatore - 641 048. |
|-------------|---------------------------------------------------------------------------|
| Voucher No: | PAYMENT VOUCHER                                                           |
| Paid to     | C. Malavvizli                                                             |
| Particulars | Towards Amount Prid seed Money for                                        |
| Amount :    | Rupees Fire Harad by                                                      |
| Bank :      | Cash / Cheque No. 3.0.88 6.9                                              |
|             | id: Ct Appt 2 of 1                                                        |
| Account Hea | Student Project - Expenses.                                               |
| Account Hea | Received the above amount by Cash / Cheque                                |