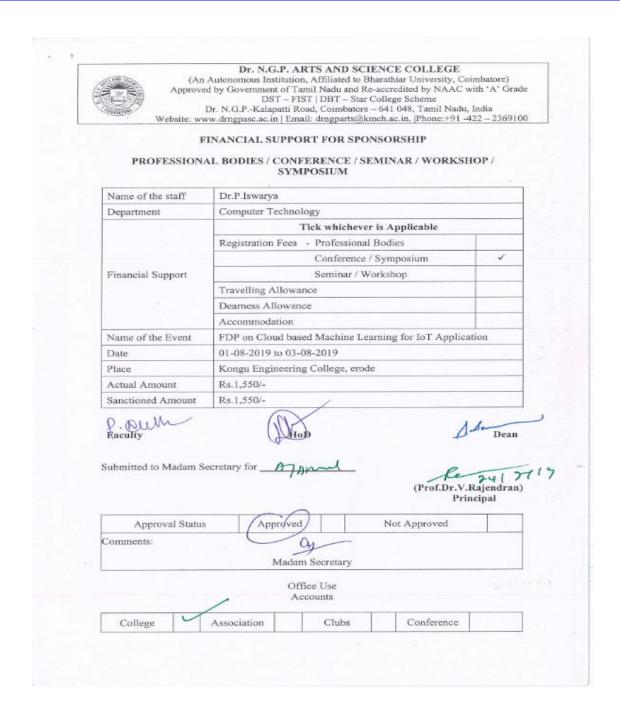

#### 1. Seed money project signed by Finance Controller

#### Dr. N.G.P. ARTS AND SCIENCE COLLEGE

An Autonomous Institution, Affiliated to Bharathiar University, Coimbatore Approved by Government of Tamil Nadu and Accredited by NAAC with 'A' Grade (2<sup>nd</sup> Cycle) Dr. N.G.P. - KalapattiRoad, Coimbatore-641048, Tamil Nadu, India Web: www.drngpasc.ac.in | Email:info@drngpasc.ac.in | Phone: +91-422-2369100