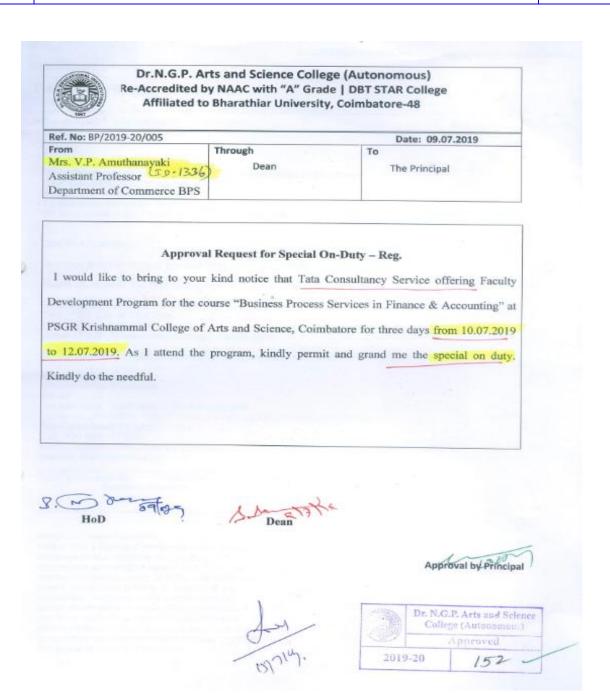

ve amoun<br>/ Cash / Cheque |
| D. 50          | 1                                            |                         | М.            | r veall / villeyul               |
| Rs 50          | 0/                                           |                         |               |                                  |
| Rs 50          | 0/                                           |                         |               | B                                |



NAAC 3<sup>rd</sup> Cycle

(An Autonomous Institution, Affiliated to Bharathiar University, Coimbatore)

Approved by Government of Tamil Nadu and Accredited by NAAC with 'A' Grade (2nd Cycle)

Dr. N.G.P. – Kalapatti Road, Coimbatore-641048, Tamil Nadu, India

Web: www.drngpasc.ac.in |Email: info@drngpasc.ac.in | Phone: +91-422-2369100





NAAC 3<sup>rd</sup> Cycle

(An Autonomous Institution, Affiliated to Bharathiar University, Coimbatore)

Approved by Government of Tamil Nadu and Accredited by NAAC with 'A' Grade (2nd Cycle)

Dr. N.G.P. – Kalapatti Road, Coimbatore-641048, Tamil Nadu, India

Web: www.drngpasc.ac.in |Email: info@drngpasc.ac.in | Phone: +91-422-2369100





NAAC 3<sup>rd</sup> Cycle

(An Autonomous Institution, Affiliated to Bharathiar University, Coimbatore)

Approved by Government of Tamil Nadu and Accredited by NAAC with 'A' Grade (2nd Cycle)

Dr. N.G.P. – Kalapatti Road, Coimbatore-641048, Tamil Nadu, India

Web: www.drngpasc.ac.in |Email: info@drngpasc.ac.in | Phone: +91-422-2369100

|             | Dr. N.G.P. ARTS AND SCIENCE COLLEGE Kalapatti Road, Coimbatore - 641 048. |
|-------------|---------