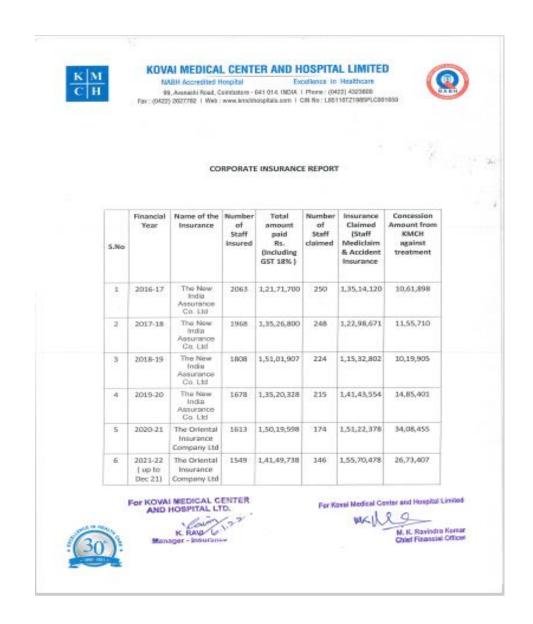

batore)

Approved by Government of Tamil Nadu and Accredited by NAAC with 'A' Grade (2nd Cycle)

Dr. N.G.P. – Kalapatti Road, Coimbatore-641048, Tamil Nadu, India

Web: www.drngpasc.ac.in |Email: info@drngpasc.ac.in | Phone: +91-422-2369100

NAAC 3<sup>rd</sup> Cycle

Criterion VI Metric 6.3.1

# AY 2019-20 Accidental Insurance & Medi Claim





(An Autonomous Institution, Affiliated to Bharathiar University, Coimbatore)

Approved by Government of Tamil Nadu and Accredited by NAAC with 'A' Grade (2<sup>nd</sup> Cycle)

Dr. N.G.P. – Kalapatti Road, Coimbatore-641048, Tamil Nadu, India

Web: www.drngpasc.ac.in |Email: info@drngpasc.ac.in | Phone: +91-422-2369100

NAAC
3rd Cycle

Criterion VI Metric 6.3.1

#### AY 2019-20 Accidental Insurance & Medi Claim

#### 1. Corporate Insurance Report







(An Autonomous Institution, Affiliated to Bharathiar University, Coimbatore)

Approved by Government of Tamil Nadu and Accredited by NAAC with 'A' Grade (2nd Cycle)

Dr. N.G.P. – Kalapatti Road, Coimbatore-641048, Tamil Nadu, India

Web: www.drngpasc.ac.in |Email: info@drngpasc.ac.in | Phone: +91-422-2369100

NAAC 3<sup>rd</sup> Cycle

Criterion VI Metric 6.3.1

### AY 2019-20 Accidental Insurance & Medi Claim

The following are the number of faculty insured during the academic year 2019-20:

| Academic<br>Year | No. of Faculty Insured | Amount Paid<br>(Rs.) |
|------------------|------------------------|----------------------|
| 2019-20          | 463                    | 4,72,535             |

(P. MURUGANATHAN) Finance Controller Sand Science Compared Compared

(Prof. Dr. V. RAJEN